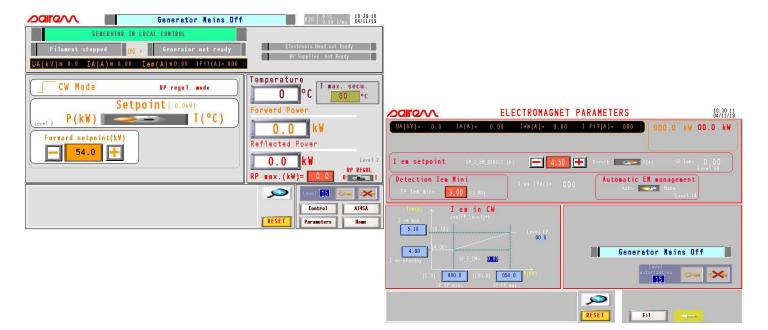

### **CONTROLS**

All operational parameters and faults are available on the color touch screen

82 rue Elisée Reclus