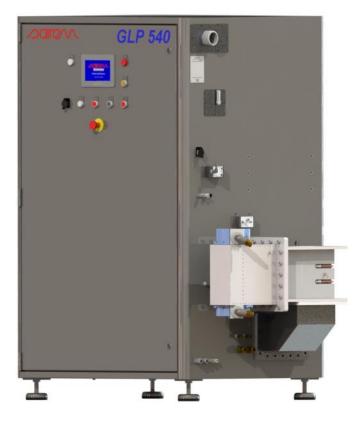

# 915MHz - 5 to 54 kW MW GENERATORS FOR CVD LAB GROWN DIAMONDS

Our latest generation of Microwave generators has been specially designed with the **Lab Grown Diamonds Industry in mind**. The digital architecture makes it a **modern and highly reliable product**, with smart power control.

The solution is made of one cabinet for power supply and microwave generation. It can be adapted to most CVD reactors.

This equipment has been specially developed to support weeks long running cycle and deliver a narrow spectrum, necessary to manufacture the purest diamonds.

#### **COMPACT AND STURDY DESIGN**

- All-in-one design: controls, power supply, microwave generator, isolator, in the same cabinet
- Stainless steel 304L, air-tight construction

### **CONTROLS**

All operational parameters and faults are available on the color touch screen

82 rue Elisée Reclus